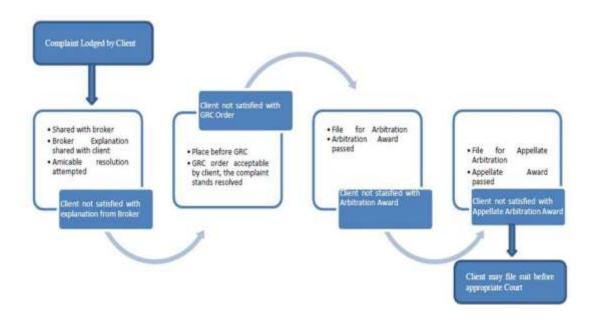

Level 2 – Approach the Stock Exchange using the grievance mechanism mentioned at the website of the respective exchange. Complaints Resolution Process at Stock Exchange explained graphically:

Level 3 – The complaint not redressed at Stock Broker / Stock Exchange level, may be lodged with SEBI on SCORES (a web based centralized grievance redressal system of SEBI) @ <a href="https://scores.gov.in/scores/Welcome.htm">https://scores.gov.in/scores/Welcome.htm</a>