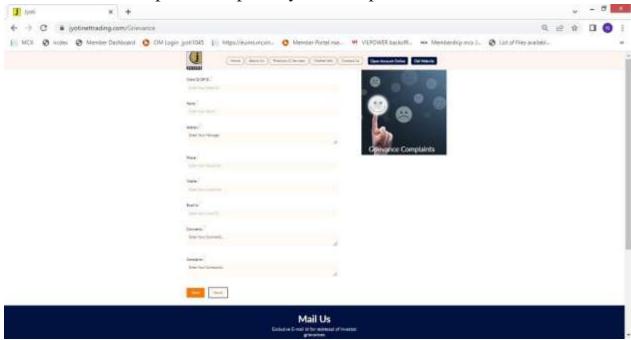

## Level 1

1. In case of any complaint you can write to us at <a href="mailto:jyotiinvestorgrievance@rediffmail.com">jyotiinvestorgrievance@rediffmail.com</a>

OR

**2.** You can login to our website <a href="www.jyotinettrading.com">www.jyotinettrading.com</a> go to Grievance option to upload your complaint.

- Fill all your details along with complaint in grievance form.
- The ticket id will be mailed instantly to your registered Email ID.
- We will try to resolve your query in shortest time possible. If you wish to escalate your ticket or know about the progress regarding your ticket, you can mail us at <a href="mailto:garima@jyotiportfolio.com">garima@jyotiportfolio.com</a>